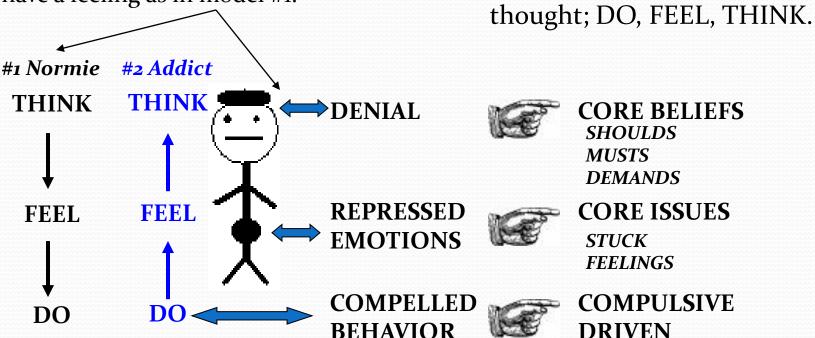

### **Complications of Addiction**

- a. Low Self Esteem
- c. Relationship Problems
- b. Physical Problems
- d. Spiritual Degeneration

The Limbic system of addiction

forces behavior at the level of

functioning "A Priori" before

instinct. Addicts function

according to model #2,

DRIVEN

**BEHAVIORS** 

With ADDICTION the model is reversed and the behavior (DO) determines the feelings and thought.

Must have some CNS activity to have a feeling as in model #1.